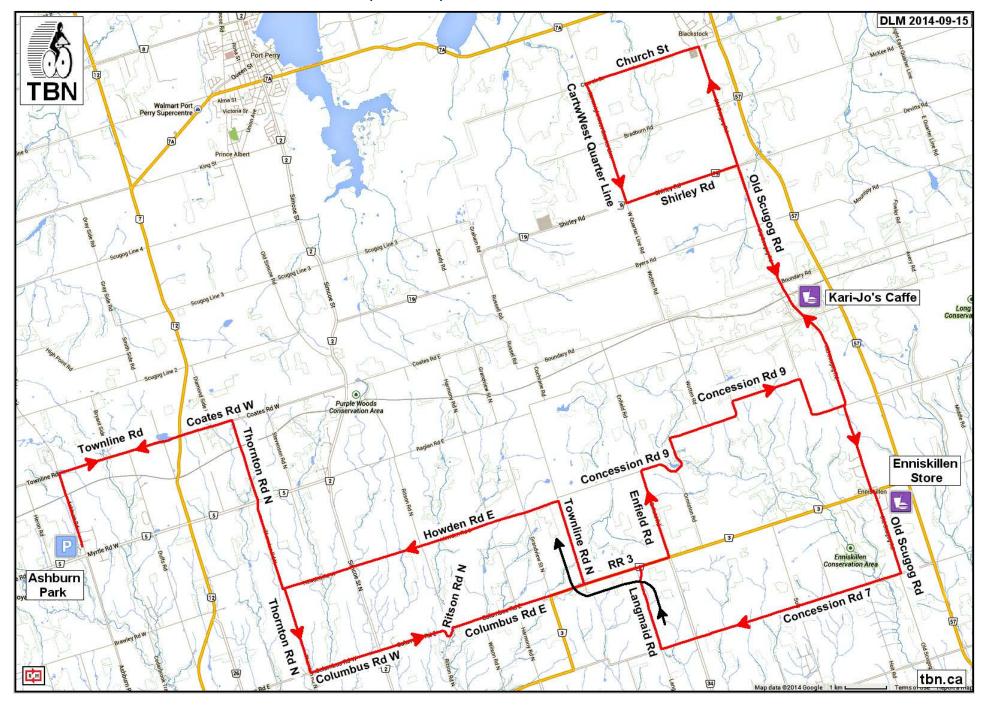

Toronto Bicycling Network
Ashburn to Enniskillen - Medium (85 km)

## Toronto Bicycling Network

## Ashburn to Enniskillen - Medium (85 km)

| 0.0  | <b>←</b>      | L onto Ashburn Rd                        | 1.7 |
|------|---------------|------------------------------------------|-----|
| 1.7  | $\rightarrow$ | R onto Townline Rd                       | 2.9 |
| 4.6  | 1             | Continue onto Coates Rd W                | 1.3 |
| 5.9  | $\rightarrow$ | R onto Thornton Rd N                     | 4.1 |
| 9.9  | $\rightarrow$ | R to stay on Thornton Rd N               | 2.0 |
| 12.0 | <b>←</b>      | L onto Columbus Rd W                     | 3.3 |
| 15.3 | <b>←</b>      | L onto Ritson Rd N                       | 0.3 |
| 15.6 | $\rightarrow$ | R onto Columbus Rd E                     | 2.4 |
| 17.9 | 1             | Continue onto RR 3                       | 2.9 |
| 20.8 | <b>←</b>      | L onto Enfield Rd                        | 2.1 |
| 22.9 | $\rightarrow$ | R onto Concession Rd 9                   | 6.9 |
| 29.8 | <b>←</b>      | L onto Old Scugog Rd                     | 9.0 |
| 38.8 | <b>←</b>      | L onto Church St                         | 2.7 |
| 41.5 | <b>←</b>      | L onto Cartwright West<br>Quarter Line   | 2.9 |
| 44.4 | <b>←</b>      | L onto Shirley<br>Rd/Regional Rd 19      | 2.7 |
| 47.1 | $\rightarrow$ | R onto Old Scugog Rd                     | 3.3 |
| 50.4 | ₩             | LUNCH OPTION Kari-<br>Jo's Coffee & Cafe | 4.9 |
| 55.3 | ♨             | LUNCH - Enniskillen<br>Store             | 0.0 |
| 55.3 | <b>←</b>      | After lunch continue south               | 2.0 |
| 57.3 | $\rightarrow$ | R onto Concession Rd 7                   | 5.8 |
| 63.0 | $\rightarrow$ | R onto Langmaid Rd                       | 2.0 |
| 65.0 | <b>←</b>      | L onto RR 3                              | 1.3 |
| 66.3 | $\rightarrow$ | R onto Townline Rd N                     | 2.0 |
| 68.3 | <b>←</b>      | L onto Howden Rd E                       | 6.6 |
| 74.9 | 1             | Continue straight onto Thornton Rd N     | 4.1 |
| 79.0 | <b>←</b>      | L onto Coates Rd W                       | 1.3 |
| 80.3 | 1             | Continue onto Townline Rd                | 2.9 |

| 83.1 | <b>←</b>      | L onto Ashburn Rd  | 1.7 |
|------|---------------|--------------------|-----|
| 84.9 | $\rightarrow$ | R into parking lot | 0.0 |